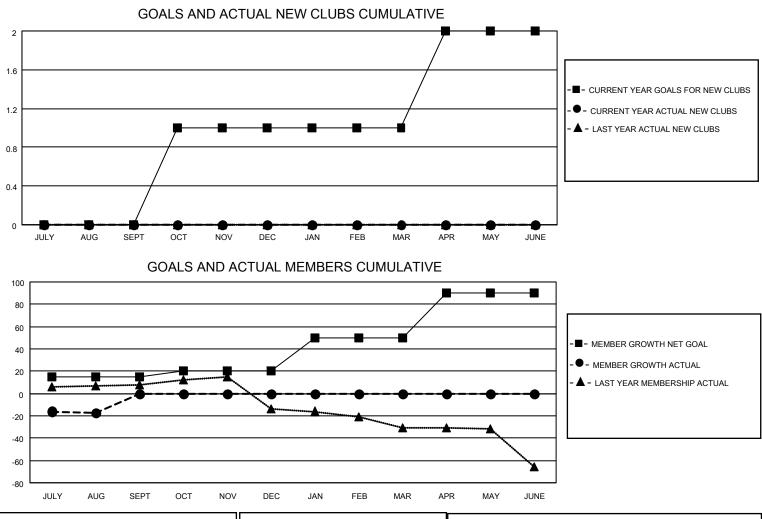

## LOCATION MICHIGAN

District 11 D1

Results as of: 8/31/2023

| Clubs                 |               |           |               | Members               |                        |                         |                                                    |
|-----------------------|---------------|-----------|---------------|-----------------------|------------------------|-------------------------|----------------------------------------------------|
| RESULTS FOR 2023-2024 |               |           |               | RESULTS FOR 2023-2024 |                        |                         |                                                    |
| QUARTER               | NEW CLUB GOAL | NEW CLUBS | DROPPED CLUBS | QUARTER MEMI          | BER GROWTH NET<br>GOAL | MEMBER GROWTH<br>ACTUAL | DROPPED<br>MEMBERS ACTUAL<br>(including transfers) |
| JULY/AUG/SEPT         | 0             | 0         | 0             | JULY/AUG/SEPT         | 15                     | 24                      | 33                                                 |
| OCT/NOV/DEC           | 1             | 0         | 0             | OCT/NOV/DEC           | 5                      | 0                       | 0                                                  |
| JAN/FEB/MAR           | 0             | 0         | 0             | JAN/FEB/MAR           | 30                     | 0                       | 0                                                  |
| APR/MAY/JUNE          | 1             | 0         | 0             | APR/MAY/JUNE          | 40                     | 0                       | 0                                                  |